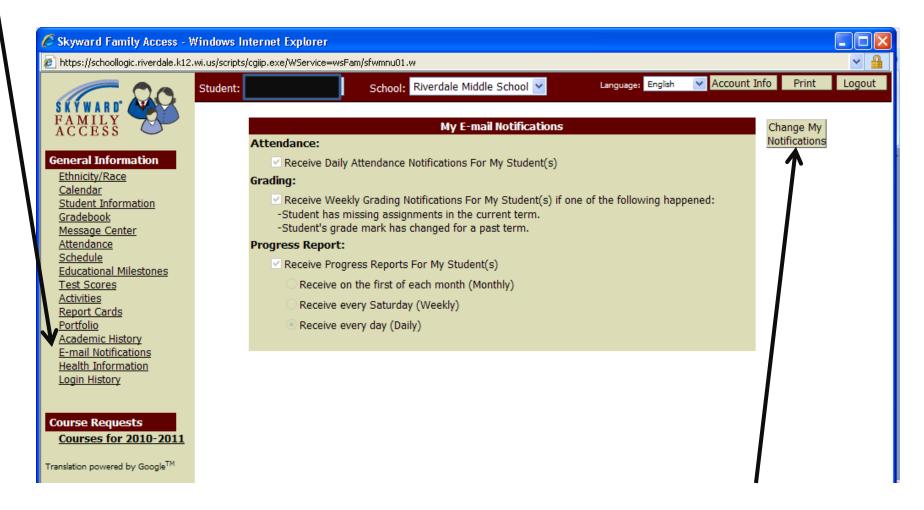

With Skyward you have the ability to have reports sent directly to your e-mail. Simply Click on Email Notifications in the column on the left.

Look at the different reports you can elect to receive. To configure reports click on the **Change My Notifications** on the right side of the page. One of the main features of Skyward is the Gradebook area. This area contains your students current grade, grades for each assignment and other information. There are several tabs across the top, please explore what each area has to offer.