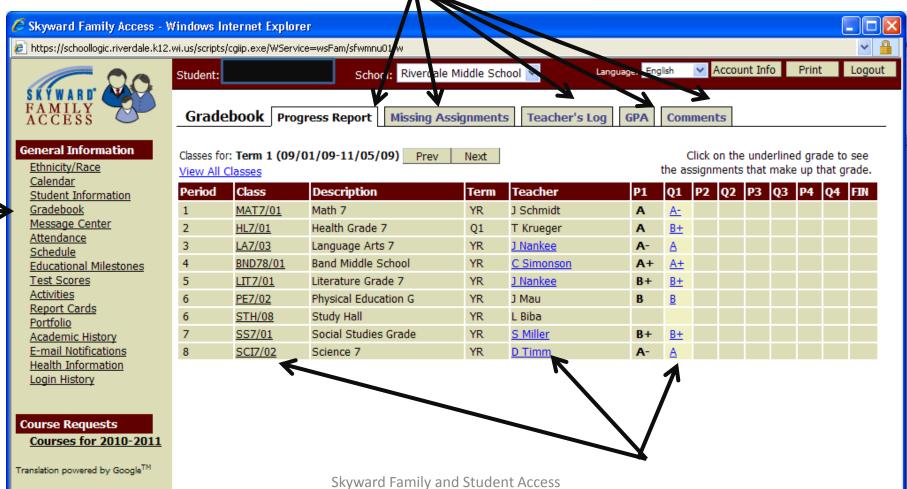

With Skyward you have the ability to have reports sent directly to your e-mail. Simply Click on Email Notifications in the column on the left.

Look at the different reports you can elect to receive. To configure reports click on the **Change My Notifications** on the right side of the page. One of the main features of Skyward is the Gradebook area. This area contains your students current grade, grades for each assignment and other information. There are several tabs across the top, please explore what each area has to offer.

As a general rule throughout Skyward, if you see anything underlined, this means there is more information to be found. Simply click on the underlined item to find out what other information is available.