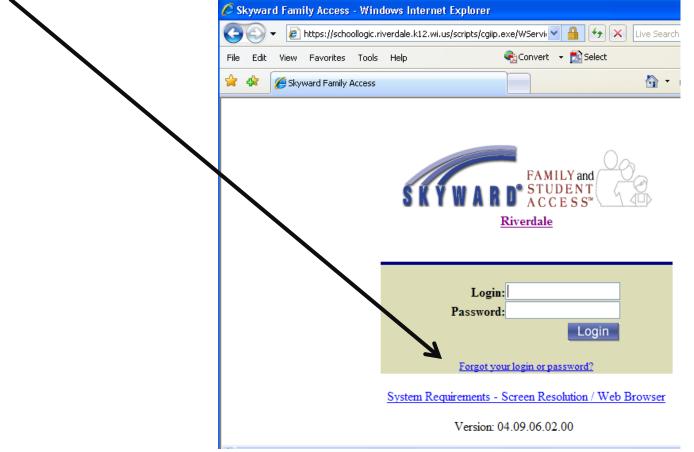

## www.riverdale.k12.wi.us

At the top left you will find the Skyward image. Simply click on the image.

https://schoollogic.riverdale.k12.wi.us/scripts/cgiip.exe/WService=wsFam/fwemnu01.w

This is the Skyward Family and Student Access Login Screen. Please enter the login name and password you received. Passwords are case sensitive, be sure to enter the password just as it appears on your documentation.

## **General Information about Skyward**

If you have forgotten your password, please go to the Login page, enter your username then click on **Forgot your login or password?** A window will open that will allow you to enter your e-mail address to have the information sent directly to you, thus saving you a phone call to the school. The e-mail address you enter **MUST** be the e-mail address on file with the district.