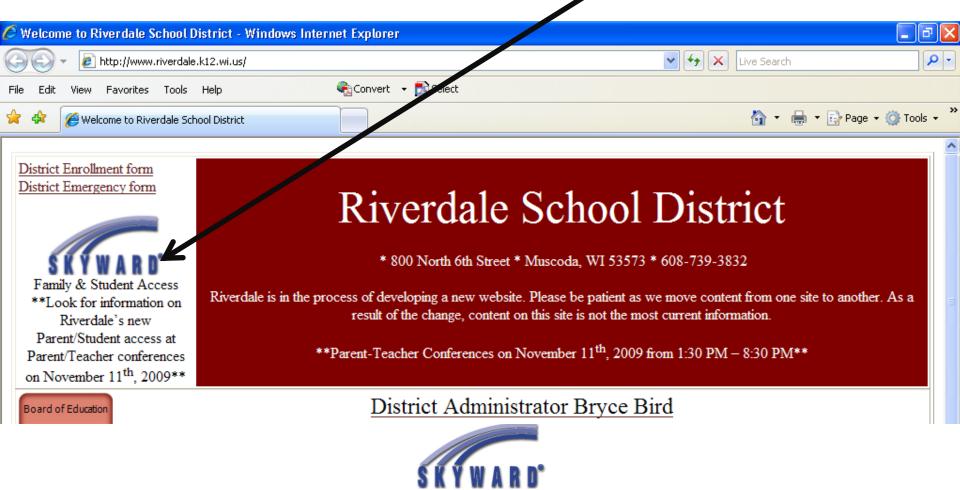

## To access Skyward Family/Student please go to Riverdale's web page.

## www.riverdale.k12.wi.us

At the top left you will find the Skyward image. Simply click on the image.

https://schoollogic.riverdale.k12.wi.us/scripts/cgiip.exe/WService=wsFam/fwemnu01.w

This is the Skyward Family and Student Access Login Screen. Please enter the login name and password you received. Passwords are case sensitive, be sure to enter the password just as it appears on your documentation.